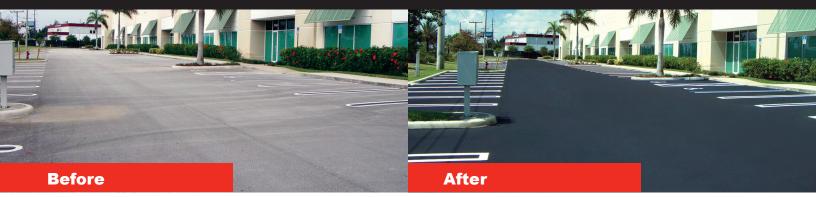

## The Best Defense For Your Pavement.

Crafco's Action Pave® sealers provide asphalt pavement maximum protection against oil, gasoline, salt, sun, and weather — while also enhancing its visual appearance. Our proprietary, climate-specific formulations meet or exceed federal specifications. Whether you need a traditional refined tar sealer or an evolved solution, Crafco has you covered.

### Delivering consistency in performance and appearance.

Action Pave high-performance sealers protect your pavement from damage while enhancing its visual appeal. We continually research to produce cutting-edge sealers and test each batch to ensure the highest standards of quality. The success of our customers and partners is our top priority. Crafco's expert team delivers superior service, ensuring a positive experience every time. We have numerous tools and resources available through our sales representatives, Crafco Pavement Preservation Supply Centers and our website, Crafco.com.